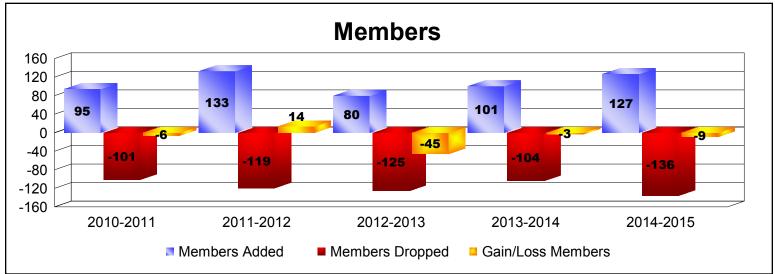

District 107 F

As of June 2015 Cumulative

| Year      | New<br>Clubs | Dropped<br>Clubs | Gain/<br>Loss<br>Clubs | New<br>Members | Charter<br>Members | Reinstate<br>Members | Transfer<br>Members | Total<br>Member<br>Added | Total<br>Members<br>Dropped | Gain/<br>Loss<br>Members |
|-----------|--------------|------------------|------------------------|----------------|--------------------|----------------------|---------------------|--------------------------|-----------------------------|--------------------------|
| 2010-2011 | 0            | -1               | -1                     | 87             | 0                  | 0                    | 8                   | 95                       | -101                        | -6                       |
| 2011-2012 | 1            | 0                | 1                      | 94             | 21                 | 2                    | 16                  | 133                      | -119                        | 14                       |
| 2012-2013 | 0            | -1               | -1                     | 76             | 0                  | 2                    | 2                   | 80                       | -125                        | -45                      |
| 2013-2014 | 1            | -1               | 0                      | 77             | 21                 | 0                    | 3                   | 101                      | -104                        | -3                       |
| 2014-2015 | 1            | -2               | -1                     | 99             | 20                 | 1                    | 7                   | 127                      | -136                        | -9                       |
| Average   | 1            | -1               | 0                      | 87             | 12                 | 1                    | 7                   | 107                      | -117                        | -10                      |