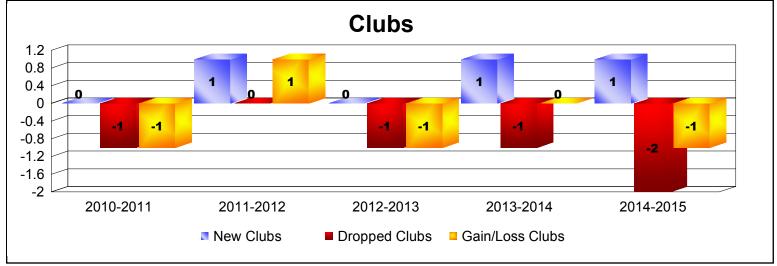

District 107 F

As of June 2015 Cumulative

| Year      | New<br>Clubs | Dropped<br>Clubs | Gain/<br>Loss<br>Clubs | New<br>Members | Charter<br>Members | Reinstate<br>Members | Transfer<br>Members | Total<br>Member<br>Added | Total<br>Members<br>Dropped | Gain/<br>Loss<br>Members |
|-----------|--------------|------------------|------------------------|----------------|--------------------|----------------------|---------------------|--------------------------|-----------------------------|--------------------------|
| 2010-2011 | 0            | -1               | -1                     | 87             | 0                  | 0                    | 8                   | 95                       | -101                        | -6                       |
| 2011-2012 | 1            | 0                | 1                      | 94             | 21                 | 2                    | 16                  | 133                      | -119                        | 14                       |
| 2012-2013 | 0            | -1               | -1                     | 76             | 0                  | 2                    | 2                   | 80                       | -125                        | -45                      |
| 2013-2014 | 1            | -1               | 0                      | 77             | 21                 | 0                    | 3                   | 101                      | -104                        | -3                       |
| 2014-2015 | 1            | -2               | -1                     | 99             | 20                 | 1                    | 7                   | 127                      | -136                        | -9                       |
| Average   | 1            | -1               | 0                      | 87             | 12                 | 1                    | 7                   | 107                      | -117                        | -10                      |